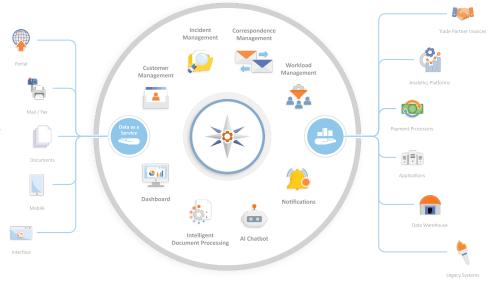

### **Product Overview**

A highly collaborative solution to efficiently track every interaction with your customer to expeditiously improve the case management lifecyle process.

## **Business Level Benefits**

- Automate and standardize your business processes for customer interactions
- Real time notifications to your customer and staff
- Smart self-service
- Zero development by your staff
- Easy to show how outcomes tie to policy or procedure

# **Broad Functionality**

Supports business scenarios including applications, cases, permits, contract, grants, incidents, records, licenses, and benefit requests

### **Easy Adoption**

Delivers a turnkey external and internal interaction experience on a lightweight, mobile friendly platform